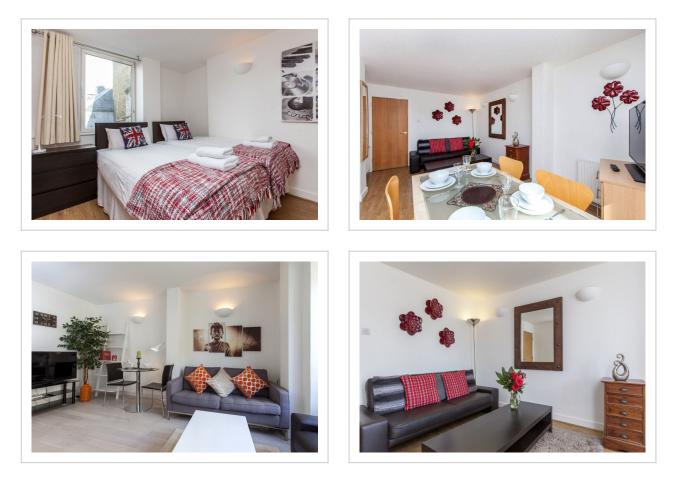

# Club Living - Piccadilly & Covent Garden Apartments--Superior Apartment

## Address: 37 Panton Street, London

Bathrooms: 2

## Location

A great option for family vacation: apartment «Club Living - Piccadilly & Covent Garden Apartments» is located in London. This apartment is located in the city center. Before going to bed, you can take a walk and enjoy the main landmarks of the city. You can take a walk and explore the neighbourhood area of the apartment. Places nearby: London Trocadero, Harold Pinter Theatre and Piccadilly Circus.