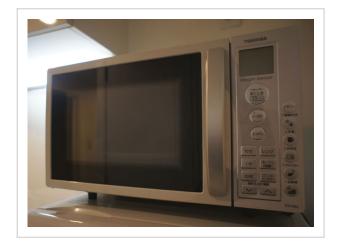

## **Amenities:**

- · Air conditioning
- Smoke-free property
- Washing machine
- All Spaces Non-Smoking (public and private)
- Non-smoking rooms
- Fridge
- TV
- Shower/Bathtub

- Toiletries
- Coffee/tea for guests
- Microwave oven
- Kitchenette
- Kettle
- Free Wi-Fi
- Internet access