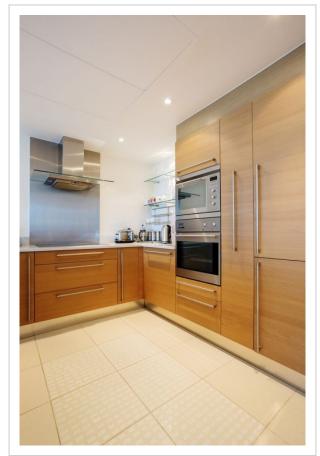

### **Amenities:**

- Heating
- Washing machine
- Terrace
- Dryer
- Dishwasher
- Patio
- Fridge
- Family roomCable TV

- DVD Player
- Hairdryer
- Shower/Bathtub
- Shower
- Linens
- Microwave oven
- Kettle
- Beach/pool towels