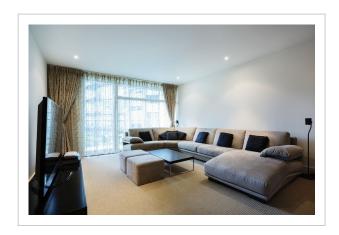

### **Amenities:**

- Heating
- Washing machine
- Terrace
- Dryer
- Dishwasher
- Patio
- Fridge
- Family roomCable TV

- DVD Player
- Hairdryer
- Shower/Bathtub
- Shower
- Linens
- Microwave oven
- Kettle
- Beach/pool towels